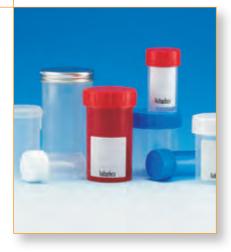

# containers

### Thermo Scientific Sterilin Containers, Disposable Polypropylene

## Sterilin Disposable Polypropylene Containers are designed for a wide range of sampling applications.

### details

- Manufactured from shatterproof polypropylene for maximum safety
- 193A -Metal flow-seal cap for leak-free performance
- Hinged lid 100mL product also available can be autoclaved at 121°C with lid open and has a frosted writing area for sample identification
- Aseptically manufactured
- Ordering Information: Not available in all geographic regions